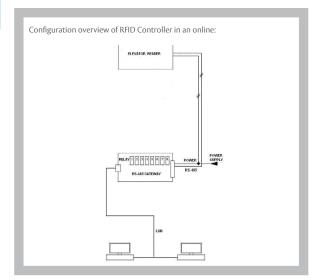

## **TECHNICAL DATA**

Power requirements

| Maximum current consumption for the reader                    | 150 mA continuously.                                                                                                                                         |
|---------------------------------------------------------------|--------------------------------------------------------------------------------------------------------------------------------------------------------------|
| Maximum current consumption for each relay module             | Maximum current consumption for each relay module.                                                                                                           |
| Maximum load of relay outputs                                 | 0,6A@125VAC or 2A@30VDC Resistive.                                                                                                                           |
| Each complete unit, supplied individually packed, consists of | RFID Reader with frame in any standard metal finish. 20 m cable. RS-485 Gateway used as relay module and online communication gateway.                       |
| Standards & Certifications                                    | European Low Voltage Directive European EMC Directive European Radio Equipment Directive Federal Communications Commission (FCC) Industry Canada (IC) UL-294 |

External power supply must be ordered in addition if needed.