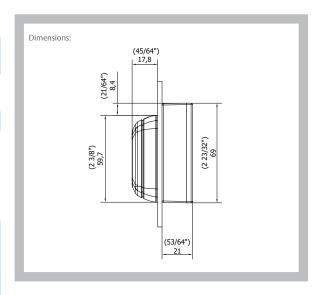

## **TECHNICAL DATA**

Power requirements

| Maximum current consumption for the reader                    | 150 mA continuously.                                                                                                                                         |
|---------------------------------------------------------------|--------------------------------------------------------------------------------------------------------------------------------------------------------------|
| Maximum current consumption for each relay module             | Maximum current consumption for each relay module.                                                                                                           |
| Maximum load of relay outputs                                 | 0,6A@125VAC or 2A@30VDC Resistive.                                                                                                                           |
| Each complete unit, supplied individually packed, consists of | RFID Reader with frame in any standard metal finish. 20 m cable. RS-485 Gateway used as relay module and online communication gateway.                       |
| Standards & Certifications                                    | European Low Voltage Directive European EMC Directive European Radio Equipment Directive Federal Communications Commission (FCC) Industry Canada (IC) UL-294 |